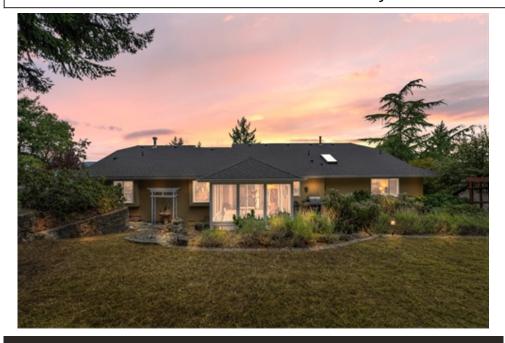

## 6092 Chippewa Rd, Duncan, BC V9L 5P6

- » Beds: 4 | Baths: 4 Full
- » Single Family | 3,658 ft<sup>2</sup> | Lot: 17,119 ft<sup>2</sup>
- » Large Double Lot w/ Concrete Pad
- » Private Laneway to Access Back of Property
- » 3 Fnsuites
- » More Info: 6092ChippewaRd.com

## \$ 1,070,000

Rare double lot located in highly sought after "The Properties". Take in captivating views of Quamichan lake, surrounding mountain range, and the Valley throughout the top floor. Enjoy the private backyard that feels as if you are walking through a provincial park. Boasting a stunning array of ornamental trees as well as pine, maple, oak, and fir. Stone paths and walls adorn the property as well as rhodos, lavender, and many other perennials. A very usable yard with a natural forest area, gazebo, and a large concrete pad complete the remarkable exterior. Inside, the home includes comfortable features such as beautiful hardwood floors on the main, quality laminate in the basement, and multiple natural gas fireplaces. A multifunctional layout allows you to enjoy the company of your favorite in-laws through the 1-bedroom in-law suite that was added to the home in 1998, or have a butler bar overlooking an expansive entertainment room. A truly must see home that will surely impress.