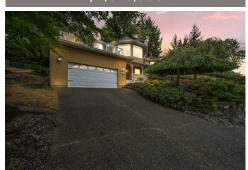

## 6092 Chippewa Rd, Duncan, BC V9L 5P6

- » Beds: 4 | Baths: 4 Full
- » Single Family | 3,658 ft<sup>2</sup> | Lot: 17,119 ft<sup>2</sup>
- » Large Double Lot w/ Concrete Pad
- » Private Laneway to Access Back of Property
- » 3 Fnsuites
- » More Info: 6092ChippewaRd.com

## \$ 1,070,000

Rare double lot located in highly sought after "The Properties". Take in captivating views of Quamichan lake, surrounding mountain range, and the Valley throughout the top floor. Enjoy the private backyard that feels as if you are walking through a provincial park. Boasting a stunning array of ornamental trees as well as pine, maple, oak, and fir. Stone paths and walls adorn the property as well as rhodos, lavender, and many other perennials. A very usable yard with a natural forest area, gazebo, and a large concrete pad complete the remarkable exterior. Inside, the home includes comfortable features such as beautiful hardwood floors on the main, quality laminate in the basement, and multiple natural gas fireplaces. A multifunctional layout allows you to enjoy the company of your favorite in-laws through the 1-bedroom in-law suite that was added to the home in 1998, or have a butler bar overlooking an expansive entertainment room. A truly must see home that will surely impress.