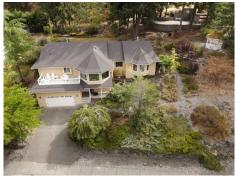

## 6092 Chippewa Rd, Duncan, BC V9L 5P6

- » Beds: 4 | Baths: 4 Full
- » Single Family | 3,658 ft<sup>2</sup> | Lot: 17,119 ft<sup>2</sup>
- » Large Double Lot w/ Concrete Pad
- » Private Laneway to Access Back of Property
- » 3 Fnsuites
- » More Info: 6092ChippewaRd.com

## \$ 1,070,000

Rare double lot located in highly sought after "The Properties". Take in captivating views of Quamichan lake, surrounding mountain range, and the Valley throughout the top floor. Enjoy the private backyard that feels as if you are walking through a provincial park. Boasting a stunning array of ornamental trees as well as pine, maple, oak, and fir. Stone paths and walls adorn the property as well as rhodos, lavender, and many other perennials. A very usable yard with a natural forest area, gazebo, and a large concrete pad complete the remarkable exterior. Inside, the home includes comfortable features such as beautiful hardwood floors on the main, quality laminate in the basement, and multiple natural gas fireplaces. A multifunctional layout allows you to enjoy the company of your favorite in-laws through the 1-bedroom in-law suite that was added to the home in 1998, or have a butler bar overlooking an expansive entertainment room. A truly must see home that will surely impress.